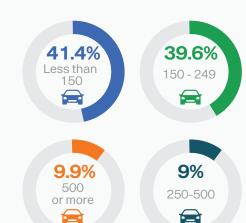

## 2024 Auto Retail Inventory Pulse

What is your primary business type?

How many units do you sell each month?

What is your role?

How would you classify your current vehicle inventory compared with pre-pandemic levels?