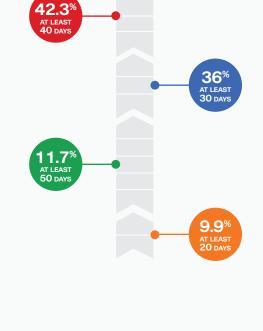

> NO we do not

Do you currently leverage any

we do utilize this data

technology for inventory

on a vehicle sitting in inventory?

Typically, how many days do you wait

before considering price reductions

when and how much to reduce prices for

vehicles sitting in inventory?

12.6%

We monitor days on

44.1%

We monitor days on the lot, the segment type,

44.1%

What is your biggest inventory pain point?

F&I Manager/ President/ Manager Director Financial an agency Executive Management Management