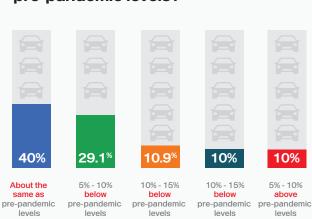

## 2024 Auto Retail Inventory Pulse

What is your primary business type?

How many units do you sell each month?

What is your role?

How would you classify your current vehicle inventory compared with pre-pandemic levels?