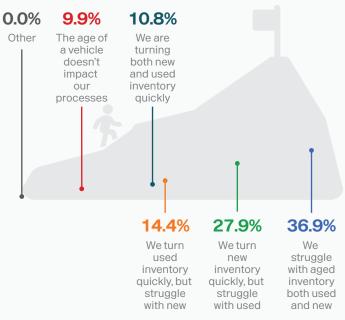

How would you classify your current vehicle inventory compared with same time last year?

How much of a challenge is aged inventory at your dealrship? (Select all that apply)

manage vehicle inventory? (Select all that apply)