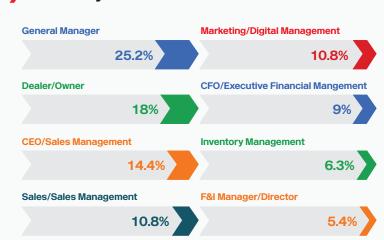

## 2024 Auto Retail Inventory Pulse

What is your primary business type?

How many units do you sell each month?

What is your role?

How would you classify your current vehicle inventory compared with pre-pandemic levels?

vehicles sitting in inventory?

12.6%

We monitor days on

44.1%

We monitor days on the lot, the segment type,

44.1%

What is your biggest inventory pain point?

F&I Manager/ President/ Manager Director Financial an agency Executive Management Management

Wellse

**4.5**%

**26.1%** 

General

**18**%

CFO/Executive

uses budget allocation tools?

4.5%