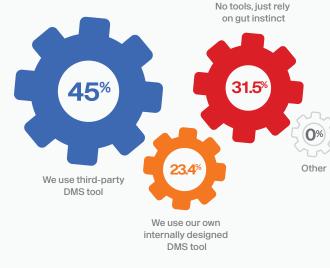

What tools or resources do you utilize to

your current inventory management mode?

How would you rate your satisfaction with

Artificial Intelligence/machine learning or predictive modelling data to manage your inventory and adjust pricing levels? **YES** 

> NO we do not

Do you currently leverage any

we do utilize this data

technology for inventory

on a vehicle sitting in inventory?

Typically, how many days do you wait

before considering price reductions

when and how much to reduce prices for