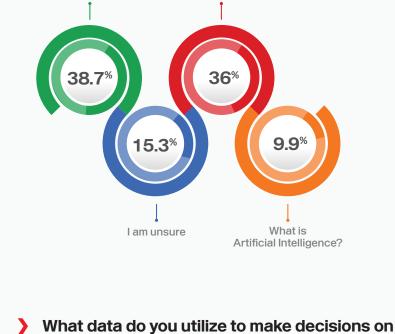

What tools or resources do you utilize to

your current inventory management mode?

How would you rate your satisfaction with

Artificial Intelligence/machine learning or predictive modelling data to manage your inventory and adjust pricing levels? **YES** 

> NO we do not

Do you currently leverage any

we do utilize this data

technology for inventory

on a vehicle sitting in inventory?

Typically, how many days do you wait

before considering price reductions

when and how much to reduce prices for