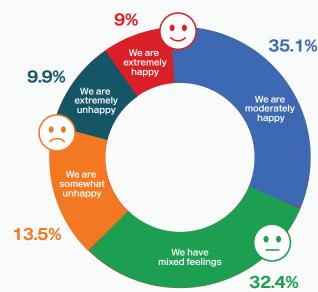

What tools or resources do you utilize to

your current inventory management mode?

How would you rate your satisfaction with

Artificial Intelligence/machine learning or predictive modelling data to manage your inventory and adjust pricing levels? **YES** 