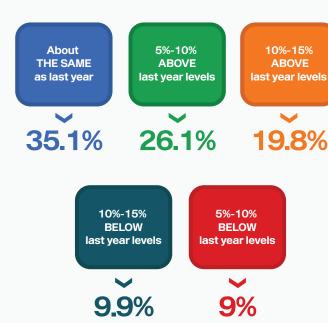

How would you classify your current vehicle inventory compared with same time last year?

How much of a challenge is aged inventory at your dealrship? (Select all that apply)

manage vehicle inventory? (Select all that apply)