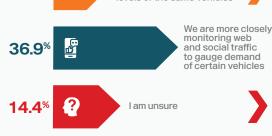

4.5%

We are managing 28.8% the same way

We are leveraging more sophisticated data tools

10.8% We are taking acloser look at competitor dealer inventory levels of the same vehicles

Other

Not managing inventory properly