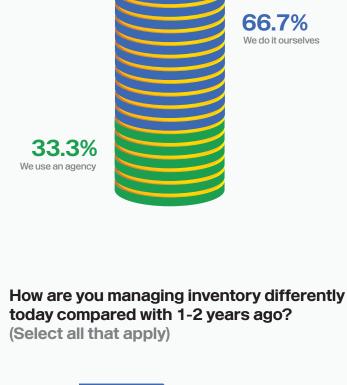

How would you classify your current vehicle inventory compared with same time last year?

How much of a challenge is aged inventory at your dealrship? (Select all that apply)

manage vehicle inventory? (Select all that apply)

4.5%

We are managing 28.8% the same way

We are leveraging more sophisticated data tools

10.8% We are taking acloser look at competitor dealer inventory levels of the same vehicles

Other

Not managing inventory properly