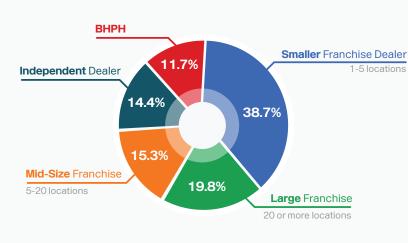

## 2024 Auto Retail Inventory Pulse

What is your primary business type?

How many units do you sell each month?

What is your role?

How would you classify your current vehicle inventory compared with pre-pandemic levels?