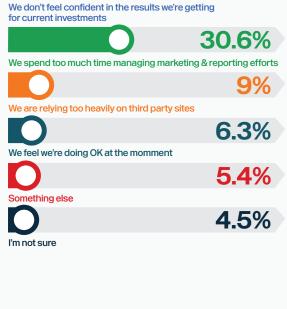

4.5%

We are managing 28.8% the same way

We are leveraging more sophisticated data tools

10.8% We are taking acloser look at competitor dealer inventory levels of the same vehicles

Other

Not managing inventory properly